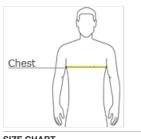

## HOW TO MEASURE

CHEST WIDTH

Measure under the arm and around the fullest part of the chest with arms down, keeping tape horizontal.

| SIZE CHART |       |       |       |       |       |       |       |       |
|------------|-------|-------|-------|-------|-------|-------|-------|-------|
|            | XS    | S     | М     | L     | XL    | 2XL   | 3XL   | 4XL   |
| Chest      | 32-34 | 35-37 | 38-40 | 41-43 | 44-46 | 47-49 | 50-53 | 54-57 |