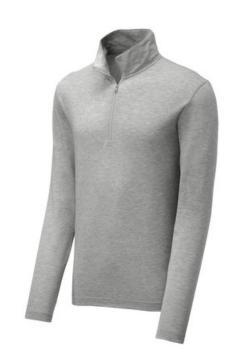

## Sport-Tek <sup>®</sup> PosiCharge <sup>®</sup> Tri-Blend Wicking 1/4-Zip Pullover. ST407

This lightweight pullover locks in color and wicks moisture. With unbeatable tri-blend softness, it¿s versatile enough for year-round wear.

- 4.4-ounce, 75/13/12 poly/cotton/rayon jersey with PosiCharge technology
- 4.6-ounce, 75/13/12 poly/cotton/rayon jersey with

PosiCharge technology (Black Triad Solid)

- Tear-away removable label
- Cadet collar
- Reverse coil zipper
- Set-in sleeves
- Open cuffs and hem