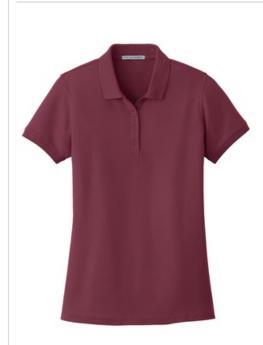

# Port Authority<sup>®</sup> Ladies Core Classic Pique Polo. L100

An indispensable polo for just about every uniforming need. Designed for everyday wear, this pique polo is made from a durable blend for lived-in comfort, traditional good looks and exceptional value.

- 4.4-ounce, 60/40 cotton/poly pique
- Flat knit collar and cuffs
- 4-button placket with dyed-to-match buttons
- Side vents