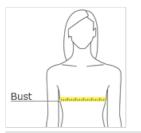

#### HOW TO MEASURE

#### BUST

Measure under the arm and around the fullest part of the bust with arms down, keeping tape horizontal.